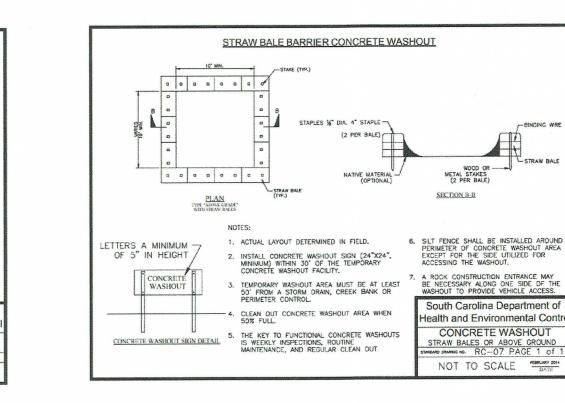

The contract will provide for the installation of initial storm water and sediment and erosion control (S&EC) best management practices (BMP's) to manage runoff and sediment during construction.

Offsite drainage characteristics should not change after site development. Site drainage will continue to sheet flow off-site to the rear of the property. Sediment and erosion control measures include perimeter silt fence, a stone construction entrance, rock check dam in downstream ditch and seeding disturbed areas. A concrete washout area and temporary stockpile areas are denoted on the plan.

**Construction Sequence** 

- 1. Contact the sediment and erosion control inspector at 803-909-7157 to set up a preliminary construction meeting 48 hours prior to any Land Disturbance. 2. Clearing and grubbing for those areas necessary for installation of erosion
- control measures; 3. Installation of silt fence, construction entrance and check dam;
- 4. Install concrete washout pit
- 5. Call the inspector for an inspection of sediment and erosion control measures once they are installed
- 6. Project construction may begin;
- 7. Maintain erosion control measures throughout project schedule
- 8. Final grading, landscaping or stabilization; and Removal of sediment controls;