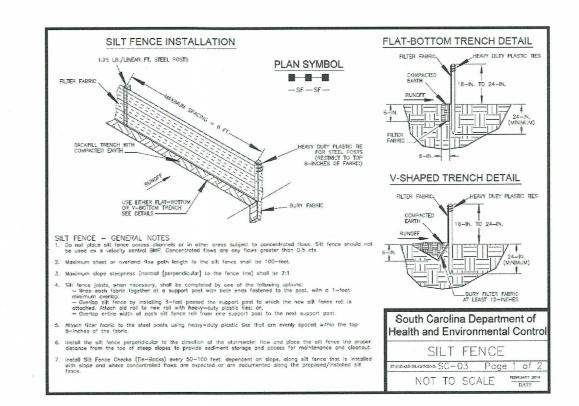

All temporary S&EC measures will be removed once construction is complete and the site is stabilized.

T FENCE - POST REQUIREMENTS iilt Fence posts must be 48-inch long steel posts that meet, at a minimum, he following physical characteristics Posts shall be equipped with projections to aid in fastering of filter fabric. hinly across disturbed area. Stabilize the removed sediment after it is relocated. Post specing shall be at a maximum of 6-feet on center. T FENCE - FABRIC REQUIREMENTS It fence must be composed of woven geotextile filter fabric that consists of

corned into a network such that the moments or yourself of the stability relative to each other.

Free of any treatment or cooking which might adversely after its physical properties after installation.

Free of any defects or flows that significantly affect its physical and/or fatering properties, and,

Here a minimum width of 36-inches. 12-inches of the fabric should be placed within excevated trench and toed in when the trench is bookfilled. Filter Fabric shall be purchased in continuous rolls and cut to the length of the barrier to avoid joints. Filter Fabric shall be installed at a minimum of 24-inches above the ground

persons directly responsible for gathering the information, the information submitted

SILT FENCE - INSPECTION & MAINTENANCE

d sediment should be continually manitored and removed when Removed sediment shall be placed in stockpile storage areas or spread

8. Silt fence should be removed within 30 days after final stabilization is and once it is removed, the resulting disturbed area shall be permanently stabilized.

> South Carolina Department of Health and Environmental Cont SILT FENCE ARD DRAWING NO. SC-03 PAGE 2