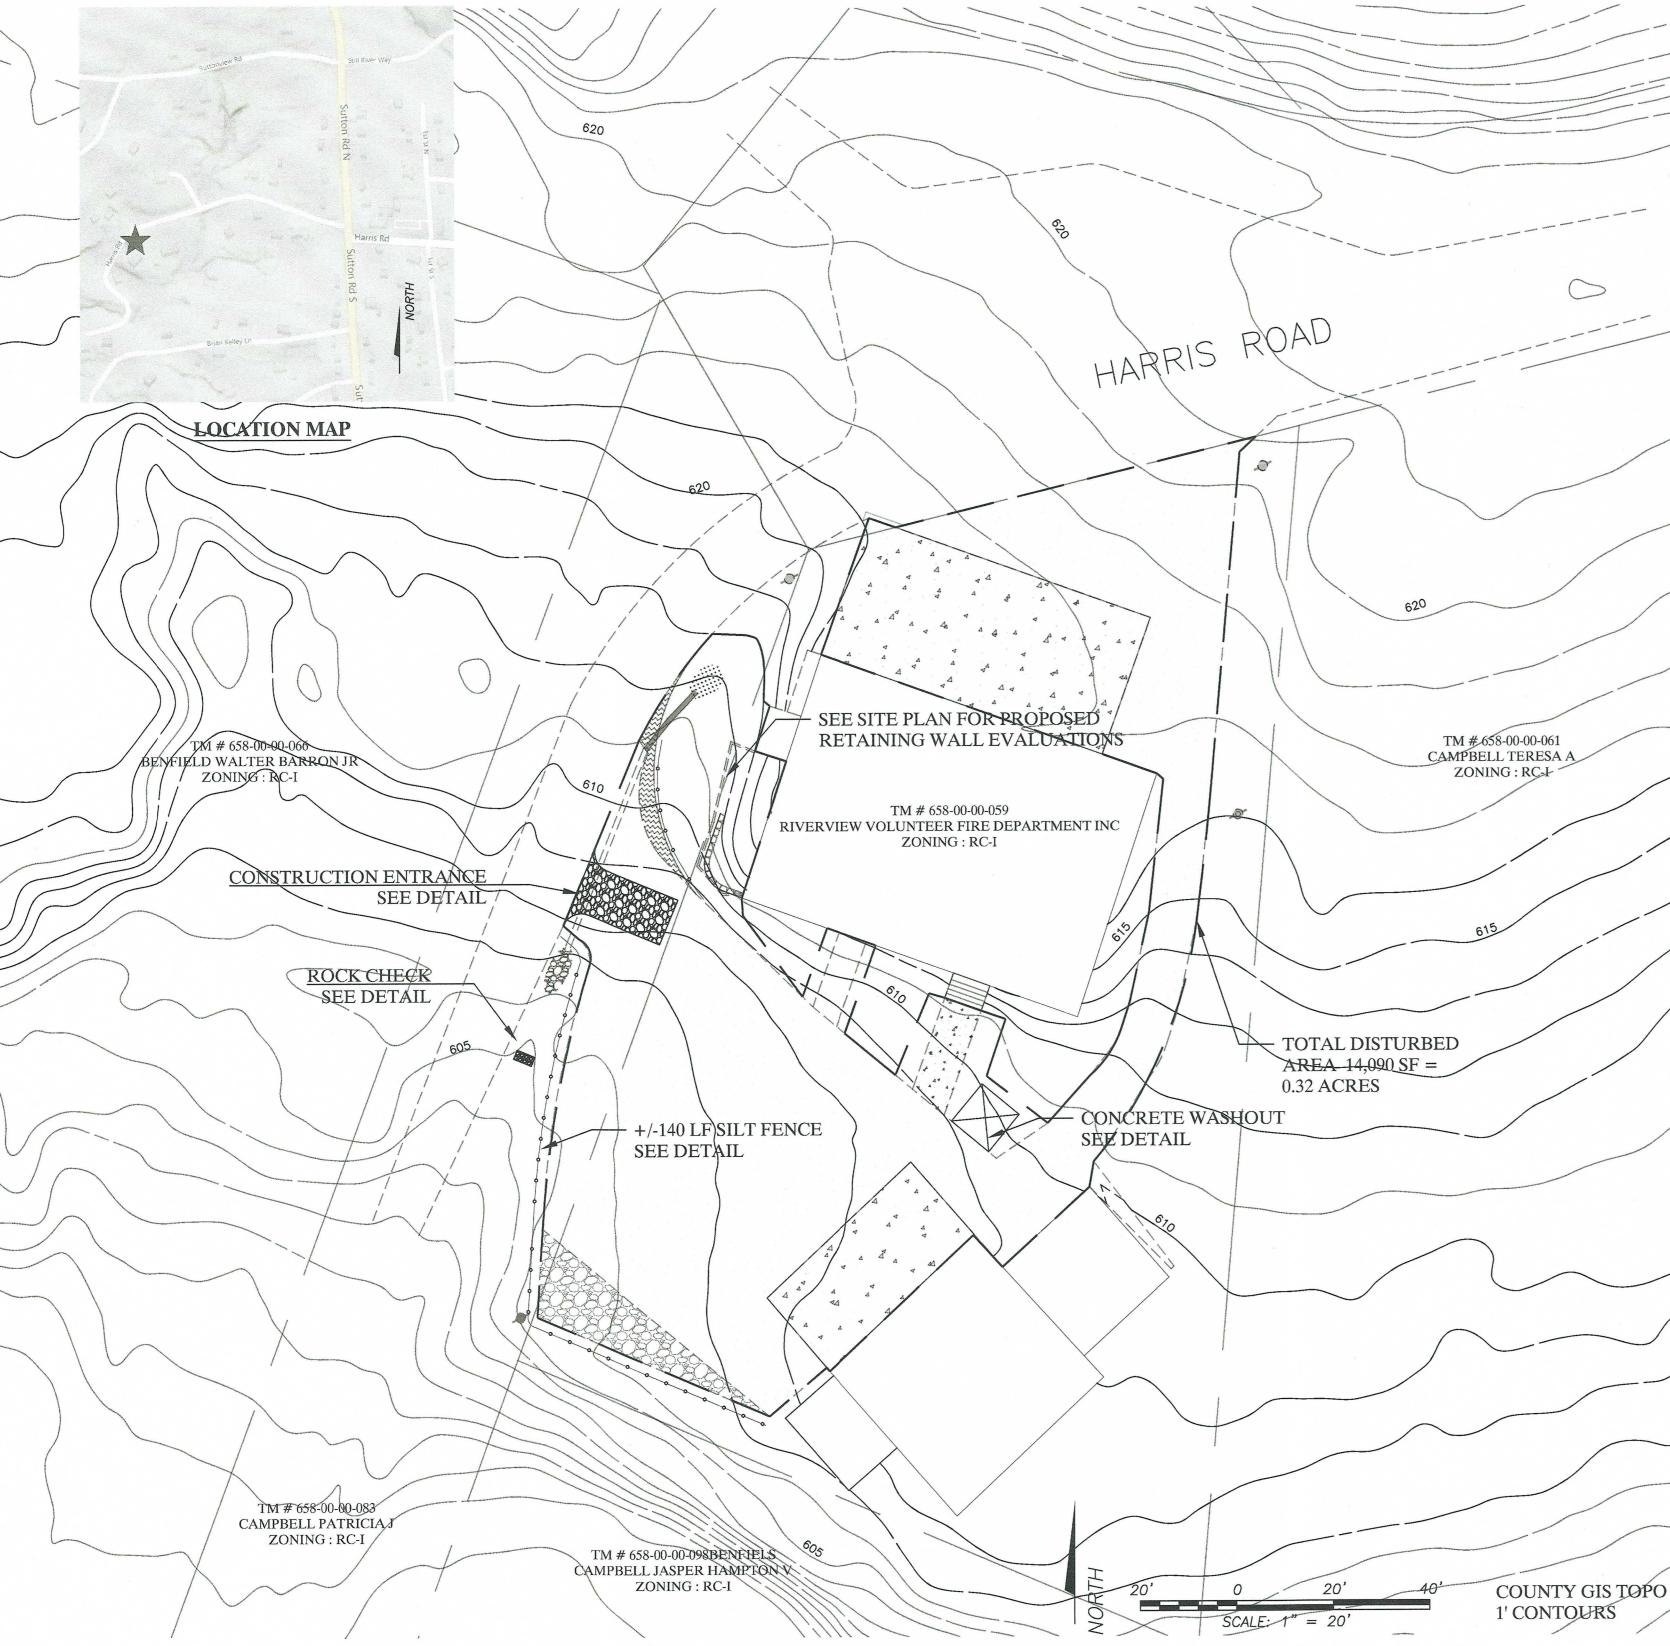

The project is located at 1899 Harris Road in Fort Mill, SC. The site is 0.6 acres and is developed and

The project includes replacing the concrete pads at the fire truck bays, replacing the asphalt sidewalk with concrete, milling and resurfacing the existing parking lot, improving the driveway apron and rebuilding the

The contract will provide for the installation of initial storm water and sediment and erosion control (S&EC) best management practices (BMP's) to manage runoff and sediment during construction.

Offsite drainage characteristics should not change after site development. Site drainage will continue to sheet flow off-site to the rear of the property. Sediment and erosion control measures include perimeter silt fence, a stone construction entrance, rock check dam in downstream ditch and seeding disturbed areas. A concrete washout area and temporary stockpile areas are denoted on the plan.

small retaining wall adjacent to the building. Total disturbed area is 0.32 acres.

under my direction or supervision in accordance with a system designed to assure that qualified personnel properly gather and evaluate the information submitted. Based on my inquiry of the person or persons who manage the system, or those