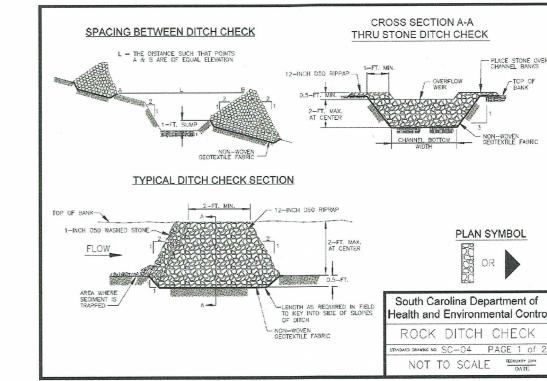

Rock Ditch Checks should not be placed in Waters of the USGS blue-line streams (unless approved by Federal Rock Ditch Checks should be installed in steeply sloped channels where adequate vegetation cannot be established

P measure should only be used in small open channels. non-woven geotextile fabric shall be installed over the soil orface where the rock ditch check is to be placed.

Rock Ditch Checks should not exceed a height of 2—feet at the centerline of the channel. Rock Ditch Checks should have a minimum top flow length a the riprap should be placed by hand or mechanical

(no dumping of rock to form dam) to achieve complete coverage of the channel. Doing so will also ensure that the center of the check is lower than the edges.

ROCK DITCH CHECK - INSPECTION & MAINTENANCE

Regular inspections of rock ditch checks shall be conducted once every calendar week and, as recommended, within 24-hours after each rainfall even that produces 1/2-inch or more of precipitation.

of the rock ditch check. Removed sediment shall be placed in stockpile storage areas or spread thinly across disturbed area. Stabilize the removed sediment after it is relocated.

1. Remove accumulated sediment when it reaches 1/3 the

7. In the case of grass-lined ditches, channels, and swales, ock ditch checks should be removed when the grass has natured sufficiently to protect the ditch or swale unless th slope of the swale is greater than 4%.

> South Carolina Department of Health and Environmental Contr ROCK DITCH CHECK STANDARD DRAWING NO. SC-04 PAGE 2 of

> > GENERAL NOTES PROTECTION OF THE PARTY 2014